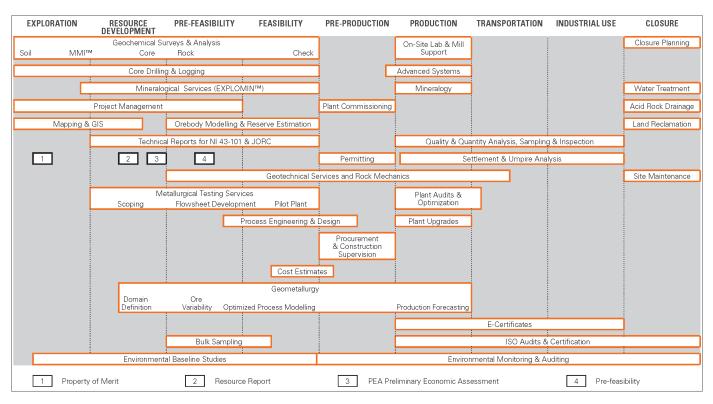

# **MINERALS ACCESS SHEET**



# GEOCHEMISTRY

Our market leading network of geochemistry labs is linked globally to provide an unparalleled suite of target elements. We also offer full services for check samples, MMI<sup>™</sup> and on-site labs.

www.sgs.com/geochem

#### ММІ™

Mobile Metal Ion (MMI<sup>™</sup>) is a proprietary SGS geochemical technology for finding mineral deposits. MMI<sup>™</sup> is a cost effective, advanced surface exploration technique used to accurately locate deep mineral deposits.

www.sgs.com/mining/mmi

### METALLURGY

SGS has earned the reputation as market leader in bankable metallurgical testing in every commodity for scoping, prefeasibility and feasibility testing and in-plant services.

www.sgs.com/metallurgy

## GEOMETALLURGY

The SGS Geometallurgical Framework successfully integra